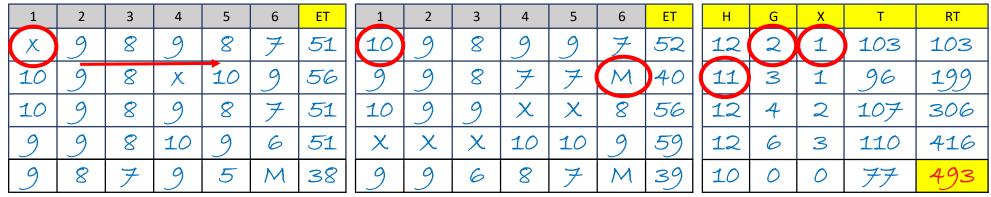

### Score Sheets How to Complete - Example (indoor 3 Arrow Scoring and a 60 arrow round)

Average Per Arrow 8.2

ET End Total (half dozen)

Line 1 - One total of arrow scoring maximum points = 2 (of which 1 was an X)

- Hits how many hits
- G Golds how many scored maximum
- X Xs- how many were Xs
- T Total for the dozen
- RT Running Total for the round

Line 2 - One arrow did not score - Hits for that dozen is only 11

Line 5 - Running total helps keep up to date so the final score is highlighted

Note: A score of 493 on a Portsmouth Round would earn the archer a red PB Badge